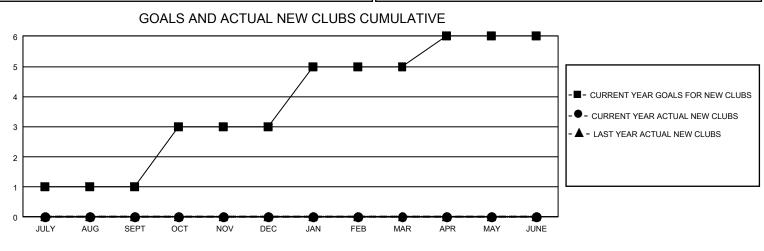

## GAT MONTHLY MEMBERSHIP PROGRESS REPORT

GMT Constitutional Area 5 - C, Group D

REPORT DOES NOT INCLUDE CLUBS IN UNDISTRICTED AREAS.

| Clubs                 |               |           |               | Members               |                         |                         |                                                    |
|-----------------------|---------------|-----------|---------------|-----------------------|-------------------------|-------------------------|----------------------------------------------------|
| RESULTS FOR 2021-2022 |               |           |               | RESULTS FOR 2021-2022 |                         |                         |                                                    |
| QUARTER               | NEW CLUB GOAL | NEW CLUBS | DROPPED CLUBS | QUARTER               | MBER GROWTH NET<br>GOAL | MEMBER GROWTH<br>ACTUAL | DROPPED MEMBERS<br>ACTUAL (including<br>transfers) |
| JULY/AUG/SEPT         | - 3           | 0         | 0             | JULY/AUG/SEPT         | 100                     | 345                     | 41                                                 |
| OCT/NOV/DEC           | 6             | 0         | 0             | OCT/NOV/DEC           | 100                     | 152                     | 31                                                 |
| JAN/FEB/MAR           | 6             | 0         | 0             | JAN/FEB/MAR           | 50                      | 49                      | 48                                                 |
| APR/MAY/JUNE          | 3             | 0         | 0             | APR/MAY/JUNE          | 50                      | 3                       | 26                                                 |