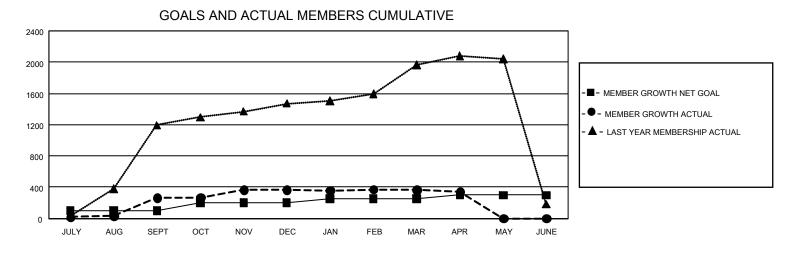

## GAT MONTHLY MEMBERSHIP PROGRESS REPORT

GMT Constitutional Area 5 - C, Group D

REPORT DOES NOT INCLUDE CLUBS IN UNDISTRICTED AREAS.

| Clubs                 |               |           |               | Members               |                         |                         |                                                    |
|-----------------------|---------------|-----------|---------------|-----------------------|-------------------------|-------------------------|----------------------------------------------------|
| RESULTS FOR 2021-2022 |               |           |               | RESULTS FOR 2021-2022 |                         |                         |                                                    |
| QUARTER               | NEW CLUB GOAL | NEW CLUBS | DROPPED CLUBS | QUARTER               | MBER GROWTH NET<br>GOAL | MEMBER GROWTH<br>ACTUAL | DROPPED MEMBERS<br>ACTUAL (including<br>transfers) |
| JULY/AUG/SEPT         | - 3           | 0         | 0             | JULY/AUG/SEPT         | 100                     | 345                     | 41                                                 |
| OCT/NOV/DEC           | 6             | 0         | 0             | OCT/NOV/DEC           | 100                     | 152                     | 31                                                 |
| JAN/FEB/MAR           | 6             | 0         | 0             | JAN/FEB/MAR           | 50                      | 49                      | 48                                                 |
| APR/MAY/JUNE          | 3             | 0         | 0             | APR/MAY/JUNE          | 50                      | 3                       | 26                                                 |